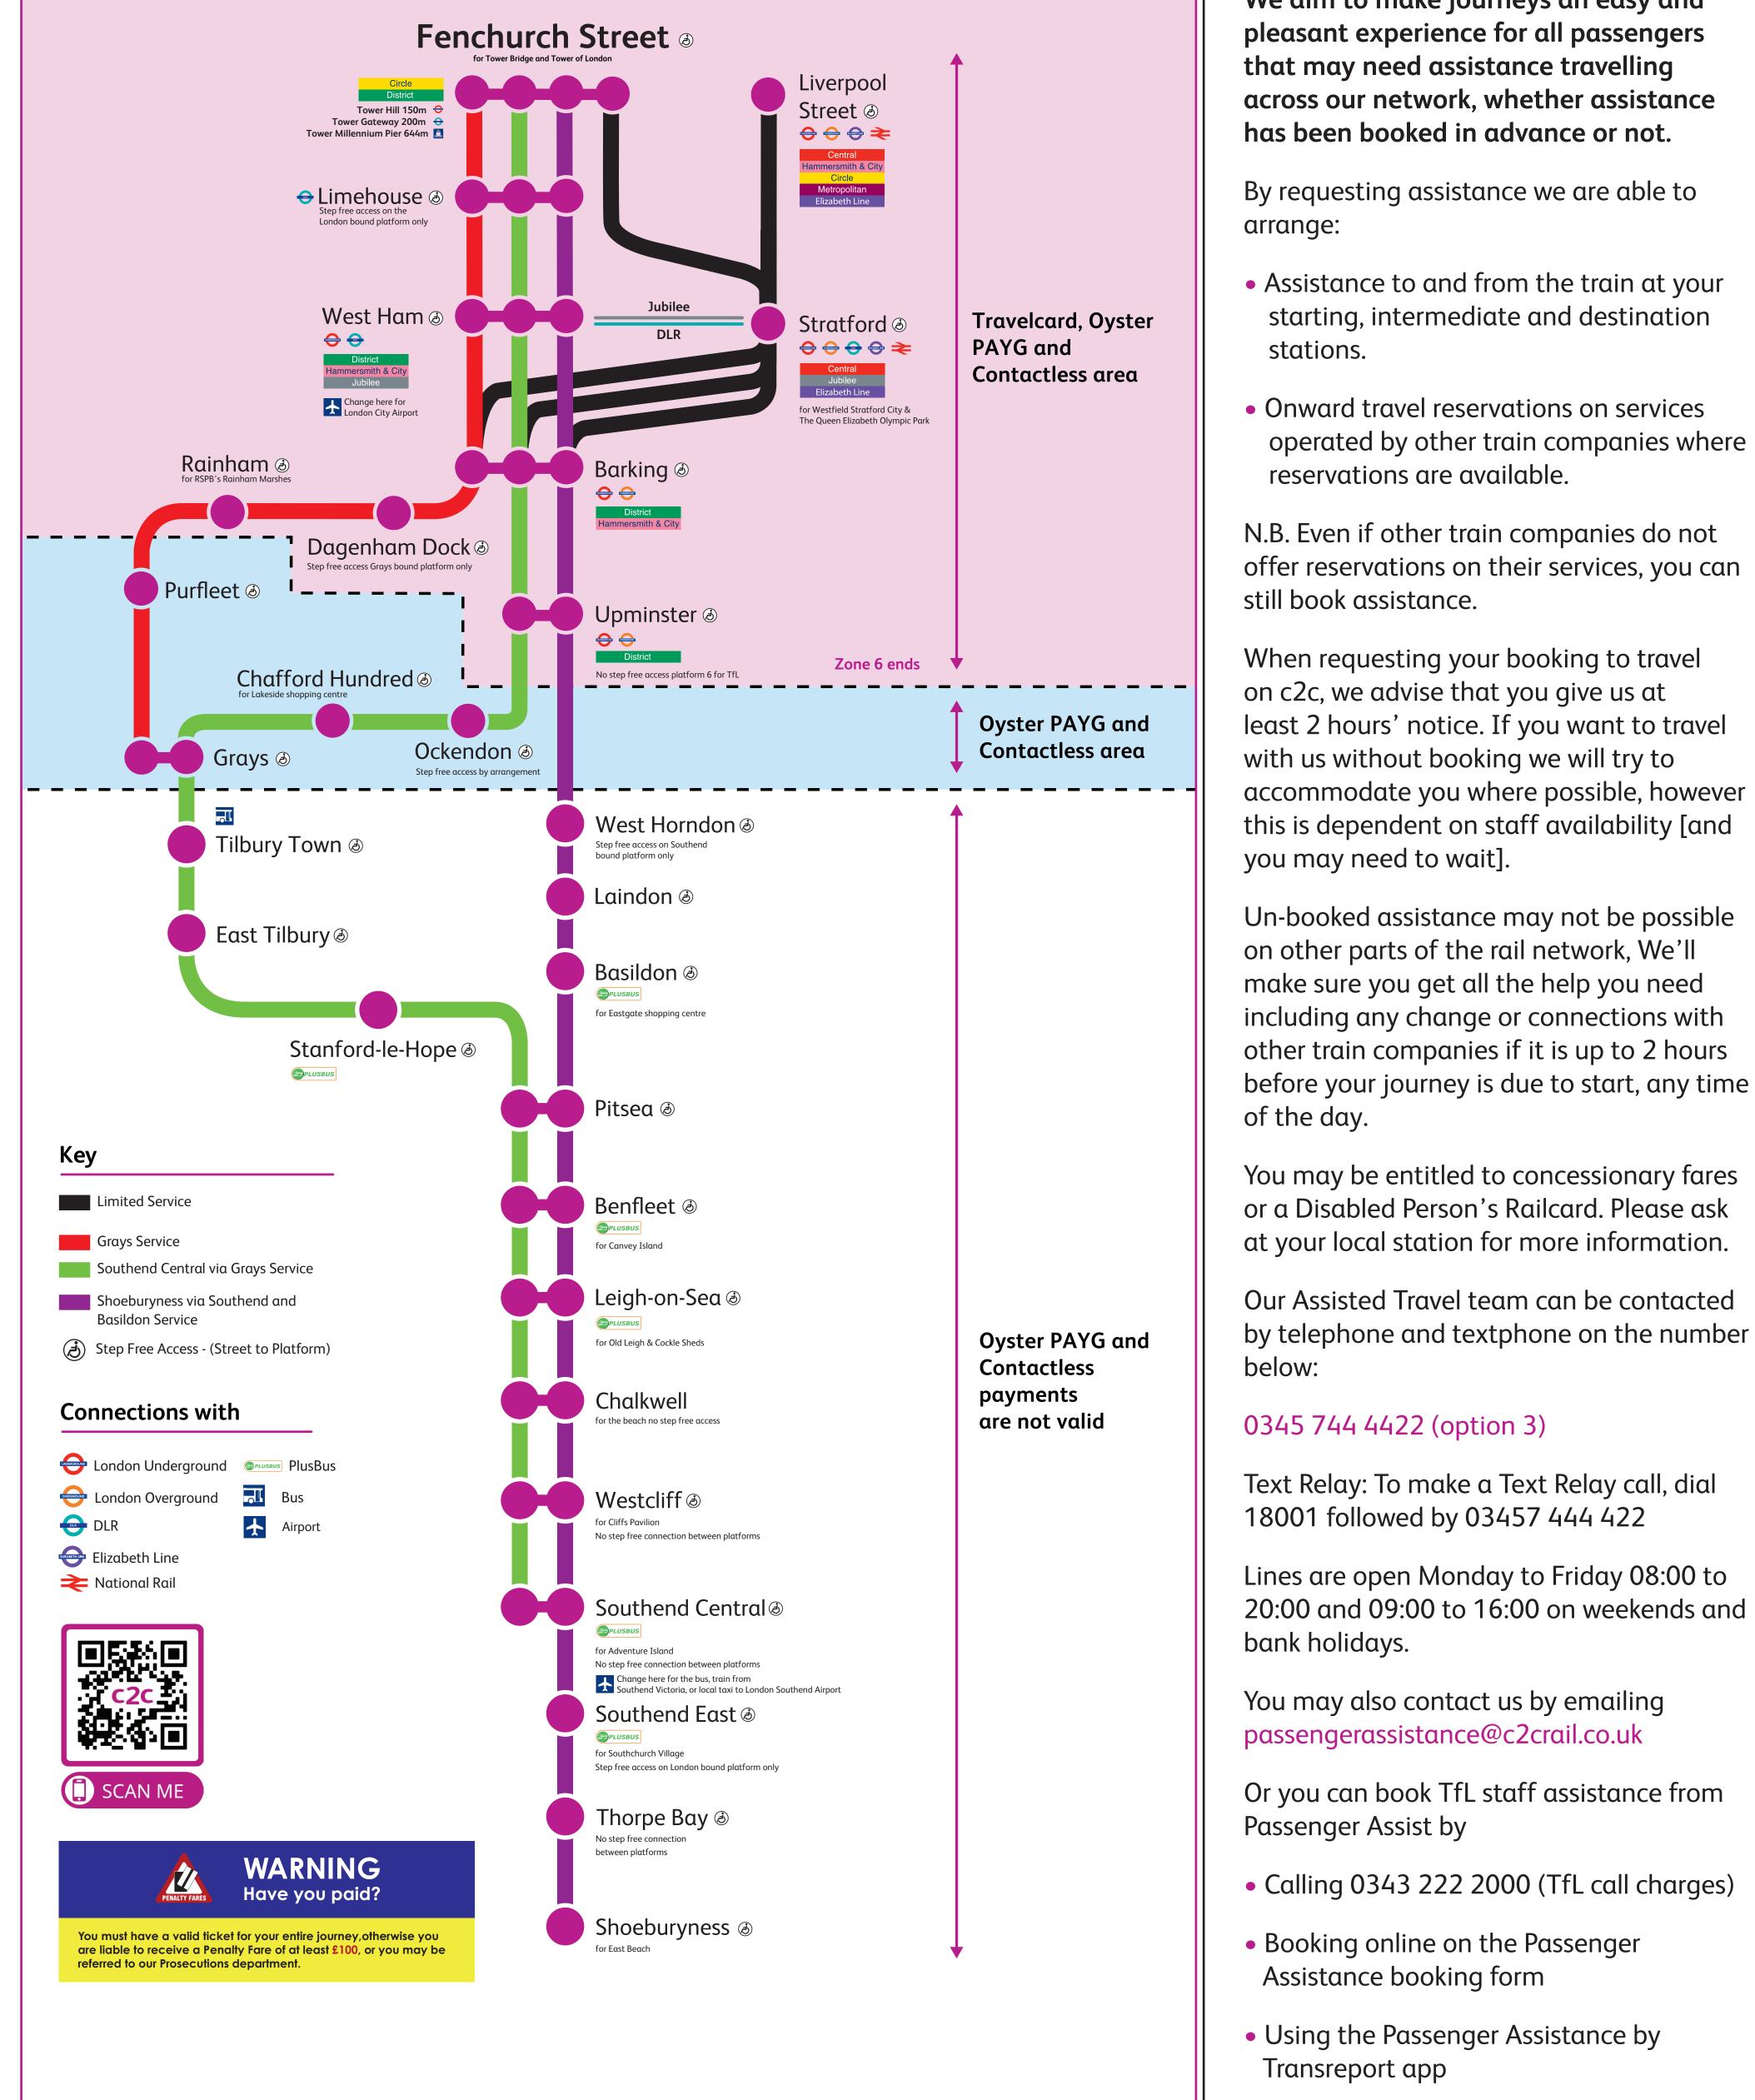

## Assisted travel information

We aim to make journeys an easy and

- operated by other train companies where

N.B. Even if other train companies do not offer reservations on their services, you can

least 2 hours' notice. If you want to travel accommodate you where possible, however this is dependent on staff availability [and

Un-booked assistance may not be possible including any change or connections with other train companies if it is up to 2 hours before your journey is due to start, any time

You may be entitled to concessionary fares or a Disabled Person's Railcard. Please ask at your local station for more information.

## To find out more visit c2c-online.co.uk